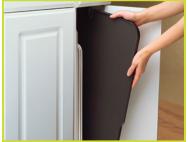

Removable Handles!
Just open the latch
clips to detach
handles from griddle
base. No tools
needed.

PFAS FREE

With handles removed, griddle base stores in most standard 18-inch kitchen cabinets.

- Handy for every meal! Breakfast, lunch, dinner, and appetizers.
- Textured cooking surface provides enhanced nonstick performance and easier cleaning.
- Control Master<sup>®</sup> heat control maintains cooking temperatures automatically.
- Heavy cast aluminum base is virtually warp-proof.
- **Easy to clean!** Fully immersible with the heat control removed.