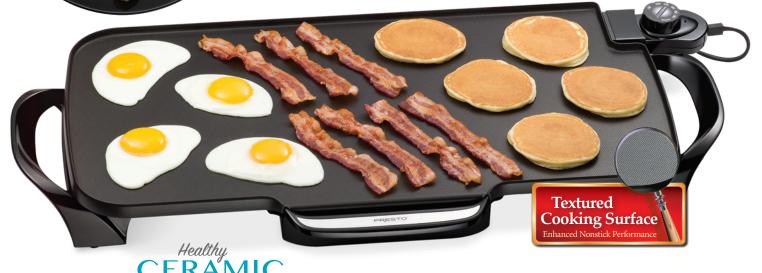

## with removable handles

- Extra-large cooking surface makes enough food for the entire family.
- PFAS-free ceramic nonstick surface.
- Removable handles for easy cleaning and compact storage.
- Slide-out drip tray for easy cleanups.

Removable Handles!
Just open the latch
clips to detach
handles from griddle
base. No tools
needed.

PFAS FREE

With handles removed, griddle base stores in most standard 18-inch kitchen cabinets.

- Handy for every meal! Breakfast, lunch, dinner, and appetizers.
- Textured cooking surface provides enhanced nonstick performance and easier cleaning.
- Control Master<sup>®</sup> heat control maintains cooking temperatures automatically.
- Heavy cast aluminum base is virtually warp-proof.
- **Easy to clean!** Fully immersible with the heat control removed.