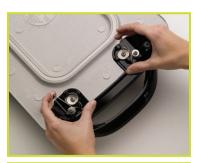

Removable Handles!
Just open the latch
clips to detach
handles from griddle
base. No tools
needed.

PFAS FREE

With handles removed, griddle base stores in most standard 18-inch kitchen cabinets.

- Handy for every meal! Breakfast, lunch, dinner, and appetizers.
- Textured cooking surface provides enhanced nonstick performance and easier cleaning.
- Control Master<sup>®</sup> heat control maintains cooking temperatures automatically.
- Heavy cast aluminum base is virtually warp-proof.
- **Easy to clean!** Fully immersible with the heat control removed.